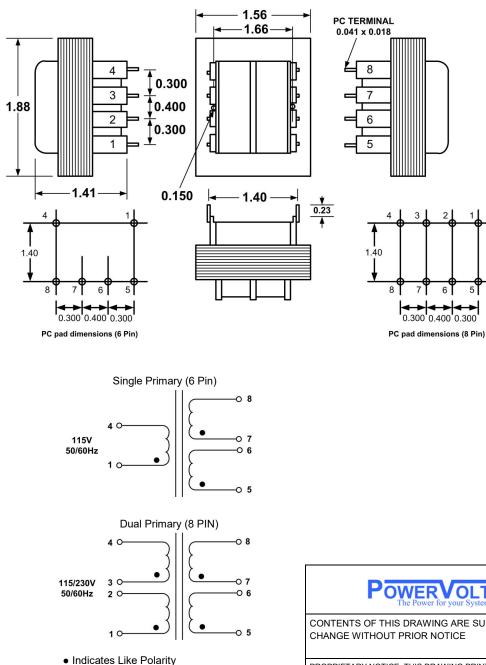

## SZ & DSZ - PRINTED CIRCUIT MOUNT, HORIZONTAL, STANDARD PROFILE POWER TRANSFORMER

2

6

- 1. Electrical Specifications
  - A. Maximum Power: 12VA
  - B. Input Voltage and Frequency: 115/230V, 115V @ 50/60Hz
  - C. Voltage Regulation: 19% TYP @ Full Load to No Load
  - D. Temperature Rise: 45°CTYP
  - E. Insulation Resistance: >1 MEG ohm
  - F. Hi-Pot: 2500 Vrms 1 minute
- 2. Agency Approval:

UL/cUL 5085-2 Recognized (File E47299)

Insulation System (File E95662)

| F                | Part No. |                   |                     |  |
|------------------|----------|-------------------|---------------------|--|
| 115V             | 115/230V | Series Connection | Parallel Connection |  |
| SZ5-10           | DSZ5-10  | 10VCT @ 1.2A      | 5V @ 2.4A           |  |
| SZ5-12           | DSZ5-12  | 12.6VCT @ 1.0A    | 6.3V @ 2.00A        |  |
| SZ5-16           | DSZ5-16  | 16VCT @ 0.80A     | 8V @ 1.60A          |  |
| SZ5-20           | DSZ5-20  | 20VCT @ 0.60A     | 10V @ 1.20A         |  |
| SZ5-24           | DSZ5-24  | 24VCT @ 0.50A     | 12V @ 1.0A          |  |
| SZ5-28           | DSZ5-28  | 28VCT @ 0.42A     | 14V @ 0.84A         |  |
| SZ5-36           | DSZ5-36  | 36VCT @ 0.35A     | 18V @ 0.70A         |  |
| SZ5-48           | DSZ5-48  | 48VCT @ 0.25A     | 24V @ 0.50A         |  |
| SZ5-56           | DSZ5-56  | 56VCT @ 0.22A     | 28V @ 0.44A         |  |
| SZ5-120          | DSZ5-120 | 120VCT @ 0.10A    | 60V @ 0.20A         |  |
| WEIGHT : 0.70 Lb | s.       | ·                 |                     |  |

| Power for your System                                                                                                                                         | POWER TRANSFORMER                                        | SZ5-XXX<br>DSG5-XXX   |                    |
|---------------------------------------------------------------------------------------------------------------------------------------------------------------|----------------------------------------------------------|-----------------------|--------------------|
| CONTENTS OF THIS DRAWING ARE SUBJECT TO<br>CHANGE WITHOUT PRIOR NOTICE                                                                                        | Powervolt Inc.<br>300 W Factory Road, Addison, IL -60101 | Dim: Inches           | Sheet 1 of 1       |
| PROPRIETARY NOTICE: THIS DRAWING PRINT OR DOCUMENT<br>WABASH TRANSFORMER RETAINS THE EXCLUSIVE RIGHT OF<br>CONFIDENCE FOR CONSIDERATION BY THE RECIPIENT ALON | DISSEMINATION, MANUFACTURE AND SALE. THIS DRAW           | /ING, PRINT OR DOCUME | NT IS SUBMITTED IN |